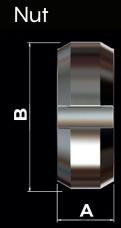

| Α    | В     |
|------|-------|
| 14,0 | 34,0  |
| 14,0 | 55,0  |
| 14,0 | 65,0  |
| 15,0 | 80,0  |
| 15,0 | 93,5  |
| 17,0 | 126,0 |
|      |       |

Seal

| A     | В   |
|-------|-----|
| 32,0  | 5,5 |
| 48,0  | 5,5 |
| 61,0  | 5,5 |
| 73,5  | 5,5 |
| 86,0  | 5,5 |
| 114,0 | 5,5 |