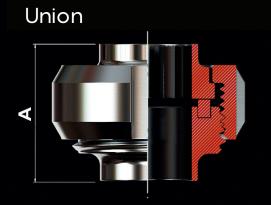

# **SMS UNION**

| Ø      | Α    |
|--------|------|
| 1"     | 35,5 |
| 1.1/2" | 37,5 |
| 2"     | 38,5 |
| 2.1/2" | 40,5 |
| 3"     | 42,5 |
| 4"     | 49.0 |

| Α    | В     |
|------|-------|
| 19,0 | 50,0  |
| 23,0 | 72,0  |
| 24,0 | 82,0  |
| 26,0 | 98,0  |
| 27,0 | 112,0 |
| 29,0 | 146,0 |