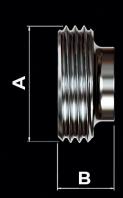

Male

| A     | В    |
|-------|------|
| 40,0  | 19,0 |
| 60,0  | 21,0 |
| 70,0  | 22,0 |
| 85,0  | 23,0 |
| 98,0  | 25,0 |
| 132,0 | 30,0 |