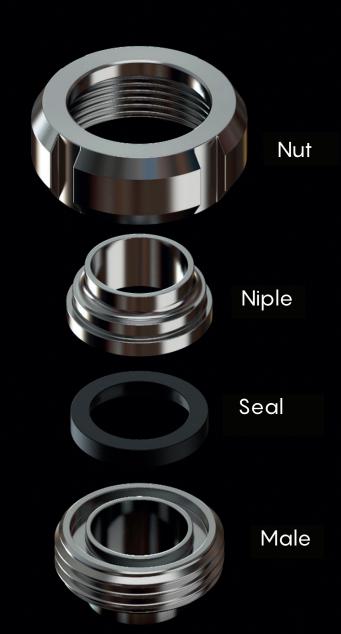

## **SMS UNION**

### Manufacture Material

ASTM A182 TP 304/L and 316/L

#### Seal

EPDM Silicone Viton