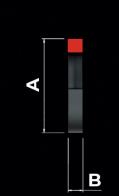

| Α    | В     |
|------|-------|
| 14,0 | 34,0  |
| 14,0 | 55,0  |
| 14,0 | 65,0  |
| 15,0 | 80,0  |
| 15,0 | 93,5  |
| 17,0 | 126,0 |
|      |       |

Seal

| A     | В   |
|-------|-----|
| 32,0  | 5,5 |
| 48,0  | 5,5 |
| 61,0  | 5,5 |
| 73,5  | 5,5 |
| 86,0  | 5,5 |
| 114,0 | 5,5 |