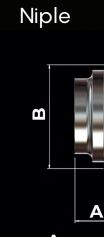

# **SMS UNION**

| Ø      | Α    |
|--------|------|
| 1"     | 35,5 |
| 1.1/2" | 37,5 |
| 2"     | 38,5 |
| 2.1/2" | 40,5 |
| 3"     | 42,5 |
| 4"     | 49.0 |

| Α    | В     |
|------|-------|
| 19,0 | 50,0  |
| 23,0 | 72,0  |
| 24,0 | 82,0  |
| 26,0 | 98,0  |
| 27,0 | 112,0 |
| 29,0 | 146,0 |