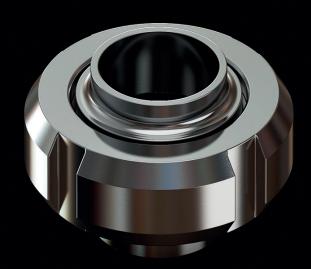

## **SMS UNION**

### Manufacture Material

ASTM A182 TP 304/L and 316/L

# **Surface** Finishing

**PI/PE:** Ra < 0,80 μm (32 μin) *Mechanical Polishing* 

#### Seal

EPDM Silicone Viton

### **Standards and Gauges**

Dimensions as per standard SMS 1145







# **SMS UNION**



| Ø      | Α    |
|--------|------|
| 1"     | 35,5 |
| 1.1/2" | 37,5 |
| 2"     | 38,5 |
| 2.1/2" | 40,5 |
| 3"     | 42,5 |
| 4"     | 49.0 |



| Α    | В     |
|------|-------|
| 19,0 | 50,0  |
| 23,0 | 72,0  |
| 24,0 | 82,0  |
| 26,0 | 98,0  |
| 27,0 | 112,0 |
| 29,0 | 146,0 |



| Α    | В     |
|------|-------|
| 14,0 | 34,0  |
| 14,0 | 55,0  |
| 14,0 | 65,0  |
| 15,0 | 80,0  |
| 15,0 | 93,5  |
| 17,0 | 126,0 |
|      |       |



Seal

| A     | В   |
|-------|-----|
| 32,0  | 5,5 |
| 48,0  | 5,5 |
| 61,0  | 5,5 |
| 73,5  | 5,5 |
| 86,0  | 5,5 |
| 114,0 | 5,5 |



Male

| A     | В    |
|-------|------|
| 40,0  | 19,0 |
| 60,0  | 21,0 |
| 70,0  | 22,0 |
| 85,0  | 23,0 |
| 98,0  | 25,0 |
| 132,0 | 30,0 |