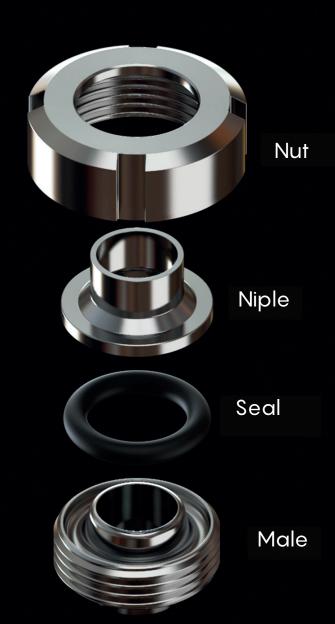

## **RJT UNION**

### Manufacture Material

ASTM A182 TP 304/L and 316/L

# **Surface** Finishing

**PI/PE:** Ra < 0,80 μm (32 μin) *Mechanical Polishing* 

#### Seal

EPDM Silicone Viton

### **Standards and Gauges**

Dimensions as per standard BS 1864