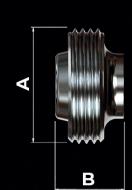

Male

| Α     | В    |
|-------|------|
| 45,7  | 22,2 |
| 58,4  | 22,2 |
| 72,7  | 22,2 |
| 85,4  | 22,2 |
| 98,1  | 22,2 |
| 123,5 | 22,2 |