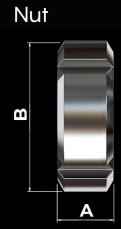

# **RJT UNION**

| Ø      | A    |
|--------|------|
| 1"     | 41,7 |
| 1.1/2" | 41,7 |
| 2"     | 41,7 |
| 2.1/2" | 41,7 |
| 3"     | 41,7 |
| 4"     | 41,7 |

| A    | В     |
|------|-------|
| 22,2 | 58,5  |
| 22,2 | 74,0  |
| 22,2 | 85,5  |
| 22,2 | 98,5  |
| 22,2 | 111,6 |
| 22,2 | 138,0 |
|      |       |

| Α    | В     |
|------|-------|
| 19,5 | 41,3  |
| 19,5 | 54,0  |
| 19,5 | 66,7  |
| 19,5 | 79,4  |
| 19,5 | 92,1  |
|      | 117,5 |

| Α     | В   |
|-------|-----|
| 39,0  | 6,5 |
| 52,0  | 6,5 |
| 65,0  | 6,5 |
| 78,0  | 6,5 |
| 90,0  | 6,5 |
| 116,0 | 6,5 |
|       |     |