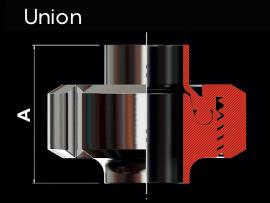

## **RJT UNION**

# **RJT UNION**

| Ø      | A    |
|--------|------|
| 1"     | 41,7 |
| 1.1/2" | 41,7 |
| 2"     | 41,7 |
| 2.1/2" | 41,7 |
| 3"     | 41,7 |
| 4"     | 41,7 |

| A    | В     |
|------|-------|
| 22,2 | 58,5  |
| 22,2 | 74,0  |
| 22,2 | 85,5  |
| 22,2 | 98,5  |
| 22,2 | 111,6 |
| 22,2 | 138,0 |
|      |       |