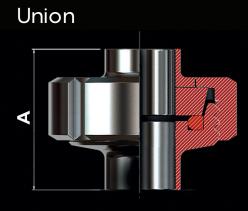

# **DIN UNION**

### **Standards and Gauges**

STEEL

Dimensions as per standard DIN 11851