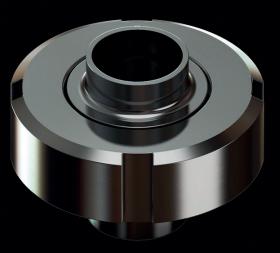

# **DIN UNION**

#### Manufacture Material

ASTM A182 TP 304/L and 316/L

### Surface Finishing

**PI/PE:** Ra < 0,80 μm (32 μin) Mechanical Polishing

#### Seal

EPDM Silicone Viton

### **Standards and Gauges**

STEEL

Dimensions as per standard DIN 11851





# **RJT UNION**











| Ø      | Α    | Α    | B     | Α    | В     | Α     | В   | Α     | B    |
|--------|------|------|-------|------|-------|-------|-----|-------|------|
| ר"     | 46,0 | 21,0 | 57,0  | 22,0 | 44,0  | 41,0  | 5,0 | 52,0  | 29,0 |
| 1.1/2" | 52,0 | 21,0 | 71,0  | 26,0 | 56,0  | 52,0  | 5,0 | 65,0  | 33,0 |
| 2"     | 56,0 | 22,0 | 84,0  | 28,0 | 68,0  | 64,0  | 5,0 | 78,0  | 35,0 |
| 2.1/2" | 64,0 | 25,0 | 103,0 | 32,0 | 86,0  | 81,0  | 5,0 | 95,0  | 40,0 |
| 3"     | 74,0 | 30,0 | 117,0 | 37,0 | 100,0 | 95,0  | 5,0 | 110,0 | 45,0 |
| 4"     | 88,0 | 31,0 | 138,0 | 44,0 | 121,0 | 115,0 | 5,0 | 130,0 | 54,0 |