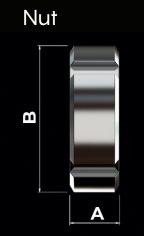

# **RJT UNION**

| Ø      | Α    | Α    | B     | Α    | В     | Α     | В   | Α     | B    |
|--------|------|------|-------|------|-------|-------|-----|-------|------|
| ר"     | 46,0 | 21,0 | 57,0  | 22,0 | 44,0  | 41,0  | 5,0 | 52,0  | 29,0 |
| 1.1/2" | 52,0 | 21,0 | 71,0  | 26,0 | 56,0  | 52,0  | 5,0 | 65,0  | 33,0 |
| 2"     | 56,0 | 22,0 | 84,0  | 28,0 | 68,0  | 64,0  | 5,0 | 78,0  | 35,0 |
| 2.1/2" | 64,0 | 25,0 | 103,0 | 32,0 | 86,0  | 81,0  | 5,0 | 95,0  | 40,0 |
| 3"     | 74,0 | 30,0 | 117,0 | 37,0 | 100,0 | 95,0  | 5,0 | 110,0 | 45,0 |
| 4"     | 88,0 | 31,0 | 138,0 | 44,0 | 121,0 | 115,0 | 5,0 | 130,0 | 54,0 |