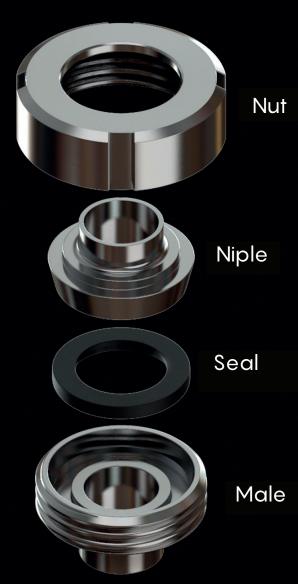

# **DIN UNION**

#### Manufacture Material

ASTM A182 TP 304/L and 316/L

### Surface Finishing

**PI/PE:** Ra < 0,80 μm (32 μin) Mechanical Polishing

#### Seal

EPDM Silicone Viton

### **Standards and Gauges**

STEEL

Dimensions as per standard DIN 11851





# **RJT UNION**











| Ø      | Α    | Α    | B     | Α    | В     | Α     | В   | Α     | B    |
|--------|------|------|-------|------|-------|-------|-----|-------|------|
| ר"     | 46,0 | 21,0 | 57,0  | 22,0 | 44,0  | 41,0  | 5,0 | 52,0  | 29,0 |
| 1.1/2" | 52,0 | 21,0 | 71,0  | 26,0 | 56,0  | 52,0  | 5,0 | 65,0  | 33,0 |
| 2"     | 56,0 | 22,0 | 84,0  | 28,0 | 68,0  | 64,0  | 5,0 | 78,0  | 35,0 |
| 2.1/2" | 64,0 | 25,0 | 103,0 | 32,0 | 86,0  | 81,0  | 5,0 | 95,0  | 40,0 |
| 3"     | 74,0 | 30,0 | 117,0 | 37,0 | 100,0 | 95,0  | 5,0 | 110,0 | 45,0 |
| 4"     | 88,0 | 31,0 | 138,0 | 44,0 | 121,0 | 115,0 | 5,0 | 130,0 | 54,0 |